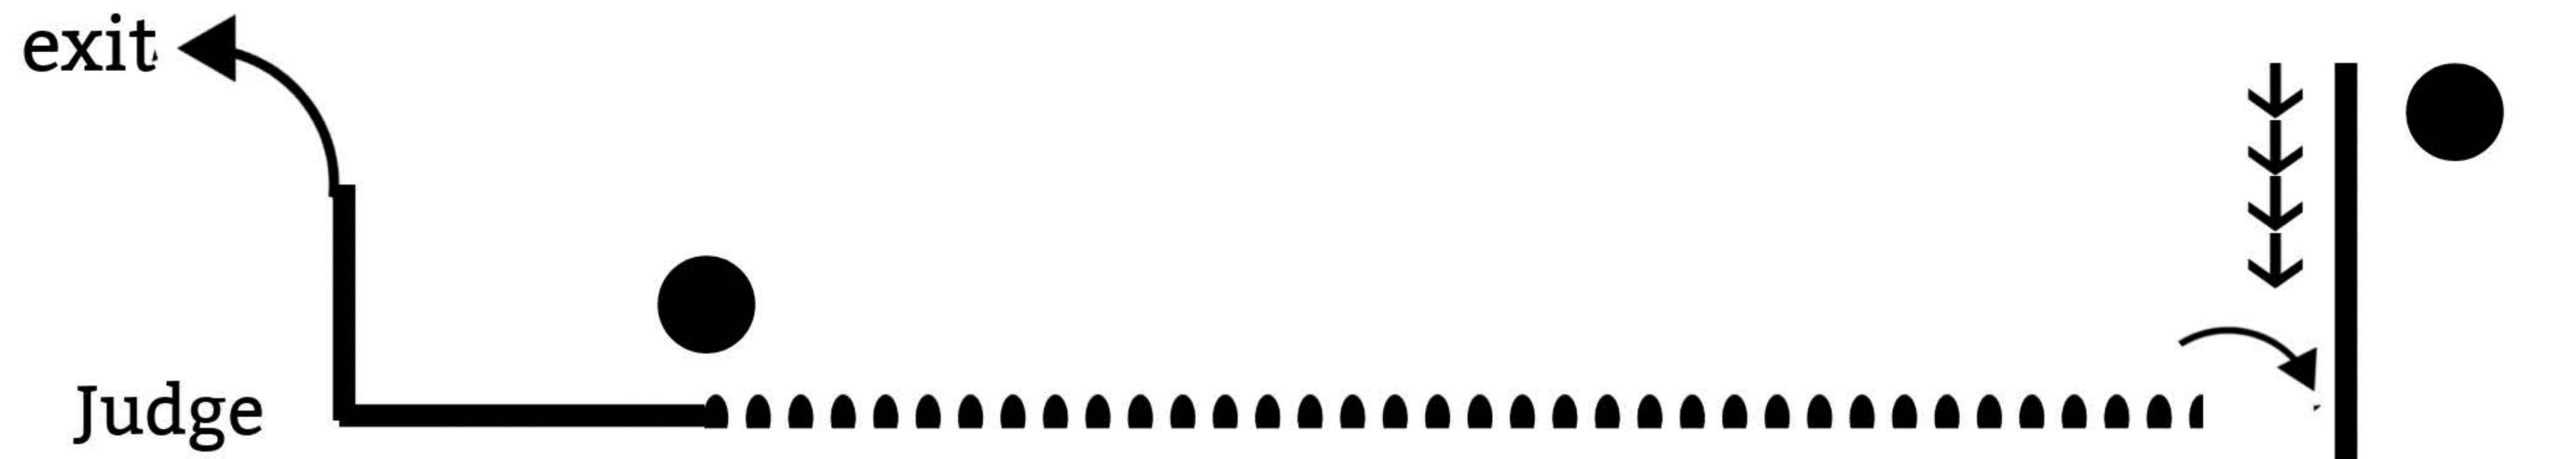

## GREEN HORSE & LTD HORSEMANSHIP -C-.............. $\rightarrow \rightarrow \rightarrow \rightarrow =$

Be ready at A Walk A to B Turn left at B, continuing to walk Jog to C Stop Back up 4 steps