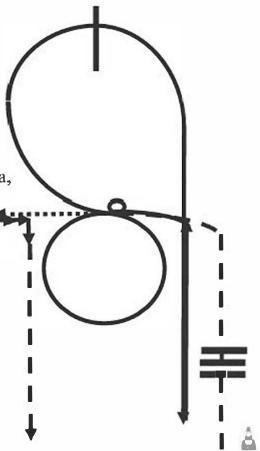

## **RANCHMANSHIP PATTERN #8**

- 1. Start at cone, trot over poles to the center of arena and stop.
- 2. 1 spin right.
- 3. Right lead lope over pole and run-down arena, stop, roll back to left.
- 4. Left lead lope small slow.
- 5. In middle transition to a walk, walk 10 to 15 feet.
- Stop; back 8-10 feet, 90° turn to left; and trot out of arena.