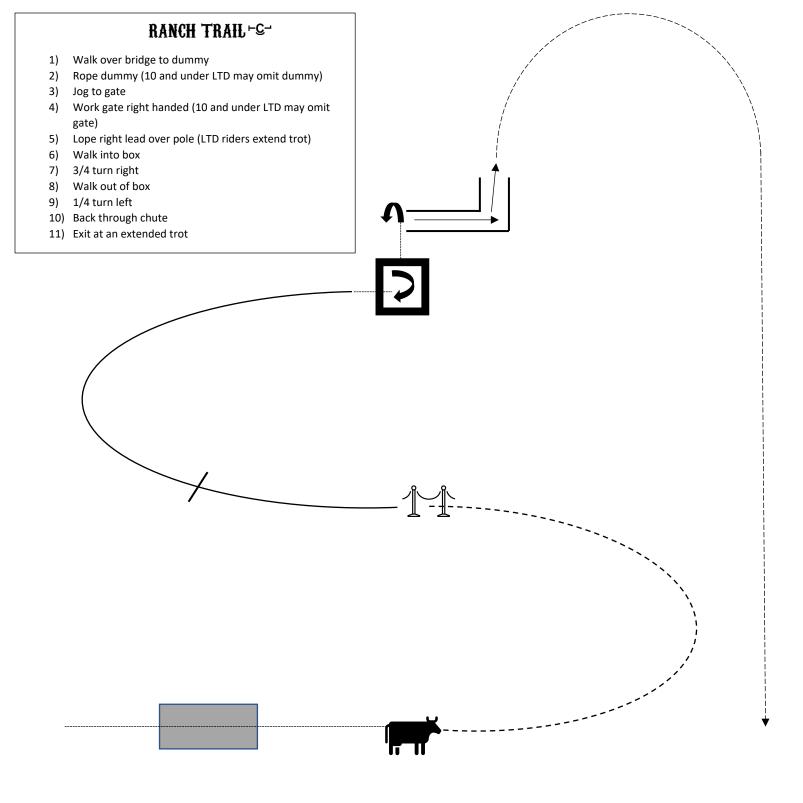

## SHOW MANSHIP -C-



Be ready at A Walk A to B At B Stop



Back past C 3/4 turn Jog to C Walk to judge Set up for inspection When dismissed, 1/4 turn Exit behind the judge

## **RANCHMANSHIP PATTERN #8**

- 1. Start at cone, trot over poles to the center of arena and stop.
- 2. 1 spin right.
- 3. Right lead lope over pole and run-down arena, stop, roll back to left.
- 4. Left lead lope small slow.
- 5. In middle transition to a walk, walk 10 to 15 feet.
- Stop; back 8-10 feet, 90° turn to left; and trot out of arena.





## GREEN HORSE & LTD HORSEMANSHIP -C-.............. $\rightarrow \rightarrow \rightarrow \rightarrow =$





Be ready at A Walk A to B Turn left at B, continuing to walk Jog to C Stop Back up 4 steps